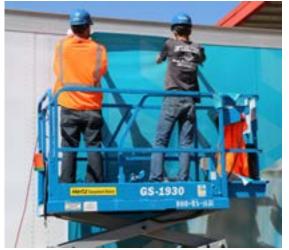

#### Installation

With expertise in installation, removal, partial, or full wraps, INPS leverages a robust network of 3M Preferred Installers across North America.

3M Preferred Installers are professional installers who pass unique 3M installation testing programs will be designated as the best in the business. If your installation skills need a little fine tuning, we can give you personalized advanced training to get you prepared for an installer testing program.

#### Installation

From graphics manufacturing to delivery and installation, INPS offers the best-in-class Graphics for Fleets.

- Vinyl Wraps
- · Vinyl Legends
- · Logos & Slogan Installation
- 3M Conspicuity
- Installation Training