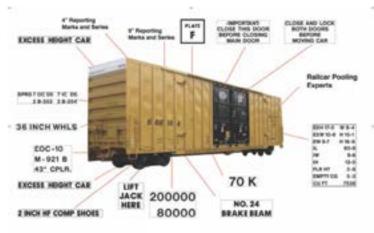

### **Conspicuity Markings**

Premier conspicuity solutions prioritizing safety and visibility. Our range includes top brands like 3M, Orafol, and Avery Dennison Reflective Tape, meeting FRA 224 regulations for railcar markings. Designed to enhance visibility, our tapes contribute to safer rail operations during limited visibility conditions.

3M<sup>™</sup> Flexible Prismatic Conspicuity Markings 913 Series 3M<sup>™</sup> Diamond Grade<sup>™</sup> Conspicuity Markings Series 973 3M<sup>™</sup> Diamond Grade<sup>™</sup> Conspicuity Markings Series 983 3M<sup>™</sup> Diamond Grade<sup>™</sup> Truck Conspicuity Marking Kit, 983-K3, for trailer (48 ft)

### **Custom Markings**

**Customized conspicuity. Optimize visibility.** 

3M<sup>™</sup> custom logo tape is available for conspicuity for regulated DOT vehicles.
Conspicuity tape on regulated DOT vehicles has significantly omproved safety and reduced fatal collisions.