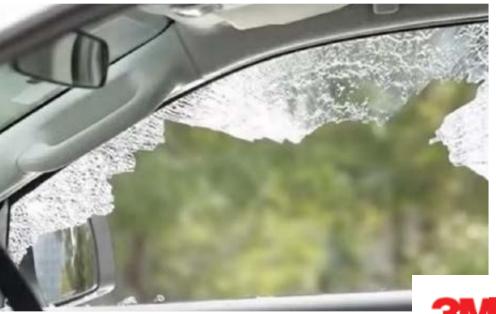

# 3M<sup>™</sup> Security Window Film

### Why Buy 3M™ Automotive Window Film

- Improve occupant comfort within the cab
- Glare reduction
- UV / Fade protection
- Aesthetics
- Privacy
- Security

## 3M™ Scotchshield Automotive Security Window Film

With