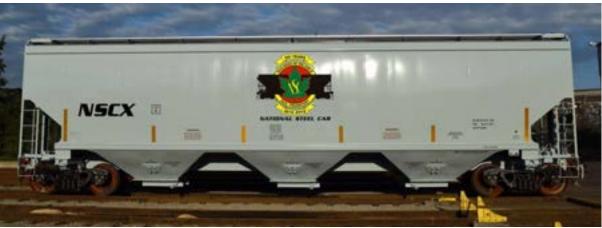

**Passenger Rail Graphics** 

**Railcar Corporate Branding** 

### **Conspicuity Markings**

Premier conspicuity solutions prioritizing safety and visibility. Our range includes top brands like 3M, Orafol, and Avery Dennison Reflective Tape, meeting FRA 224 regulations for railcar markings. Designed to enhance visibility, our tapes contribute to safer rail operations during limited visibility conditions.

3M<sup>™</sup> Flexible Prismatic Conspicuity Markings 913 Series 3M<sup>™</sup> Diamond Grade<sup>™</sup> Conspicuity Markings Series 973 3M<sup>™</sup> Diamond Grade<sup>™</sup> Conspicuity Markings Series 983 3M<sup>™</sup> Diamond Grade<sup>™</sup> Truck Conspicuity Marking Kit, 983-K3, for trailer (48 ft)