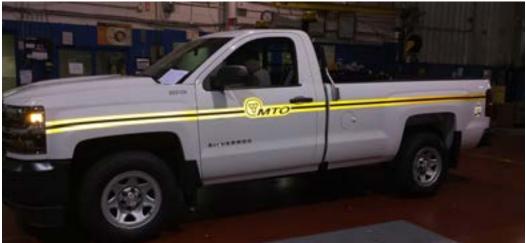

## **Police Vehicle Graphics**

POLICE VEHICLE GRAPHICS

With durable, high-quality 3M Films, your police vehicle graphics will look like new for years.

### **Law Enforcement Vehicles**

Make sure that your police force is visible and recognizable at all times. Create awareness and a strong visual identity with custom-designed police vehicle graphics and decals.