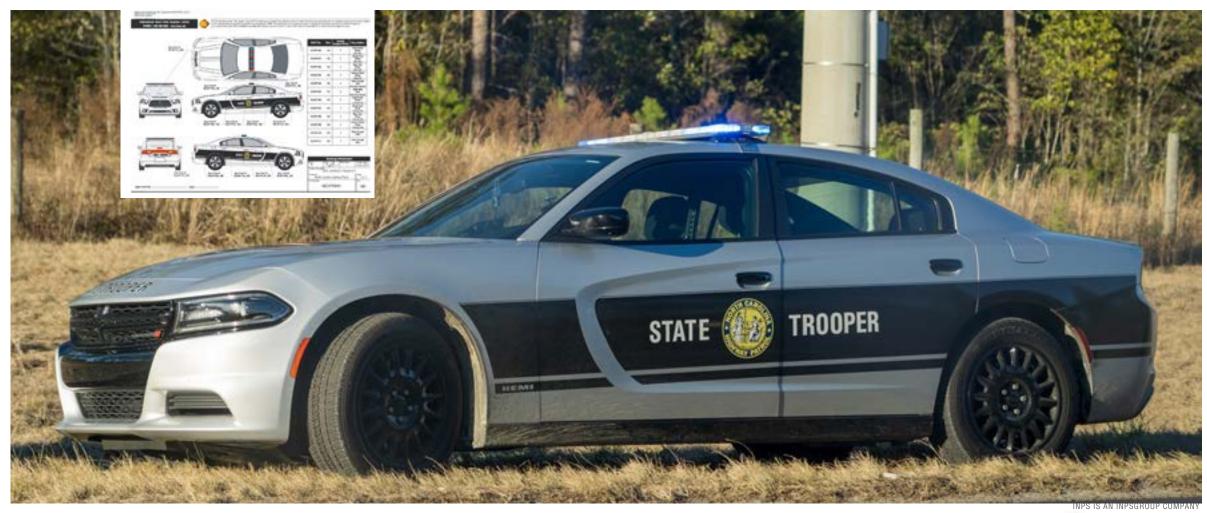

## **Police Vehicle Graphics**

POLICE VEHICLE GRAPHICS

With durable, high-quality 3M Films, your police vehicle graphics will look like new for years.

### **Law Enforcement Vehicles**

Make sure that your police force is visible and recognizable at all times. Create awareness and a strong visual identity with custom-designed police vehicle graphics and decals.

Permanent, moderate or easily removable films are available for each unique situation.

Regardless of your branding or campaign goals, starting with a good film foundation is critical.

When it comes time to removing or changing the film, it comes off easily and makes removal pain-free after the installation. Partial or full vehicle wraps available.