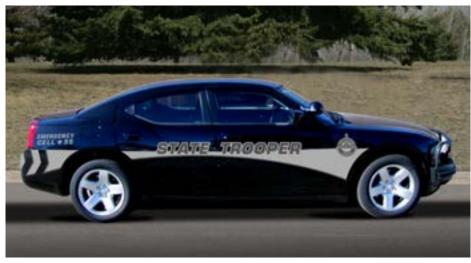

## **Specialty Vehicles**

Your image is extended to all assets in your fleet. Graphic films offer maximum versatility covering the span of vehicles from:

INPS works with all types of emergency vehicles.

- · Vans
- · Semi-trailers
- Utility Vehicles
- Passenger vehicle
- Watercrafts
- Motorcycles
- · Paddy Wagons

- · Armoured Vehicles
- Prison TransportVehicles
- Special ServiceVehicles

POLICE VEHICLE GRAPHICS

EMERGENCY CELL \* 55