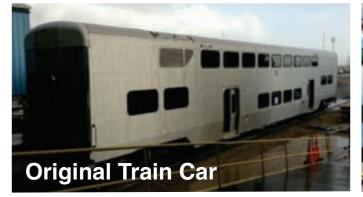

#### **Before Rebranding**

#### Looking to Rebrand?

INPS is your premier partner for vehicle branding solutions. With expertise in installation, removal, partial, or full wraps, we leverage a robust network of 3M<sup>TM</sup> Preferred Installers across North America.

We offer complete Livery Wraps which eliminates the need for paint and offers easier maintenance and repair. With wrapping, your design possibilities are unlimited. INPS can print high resolution images for your fleet so you are not limited to solid colors.