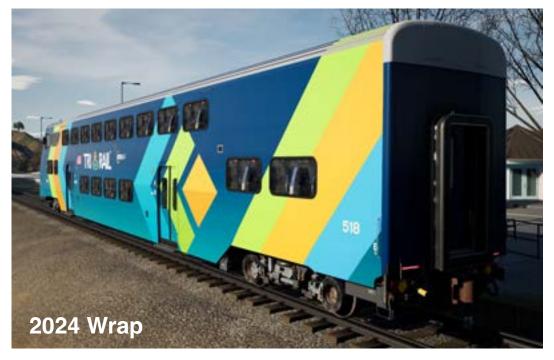

**Passenger Rail Graphics** 

**Railcar Corporate Branding** 

### **Conspicuity Markings**

Premier conspicuity solutions prioritizing safety and visibility. Our range includes top brands like 3M, Orafol, and Avery Dennison Reflective Tape, meeting FRA 224 regulations for railcar markings. Designed to enhance visibility, our tapes contribute to safer rail operations during limited visibility conditions.