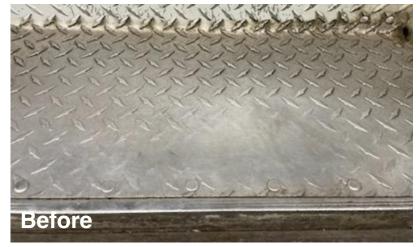

## **Steel Fireproof Placards**

Fire-resistant hazmat placards

Steel placards with cut-out numbers

Stays legible in emergency situations

Don't compromise on safety, use the placards that set the standard.

- · Steel
- Durable
- Resist flame and high heat
- Fire resistant
- Customizable
- Bulk discounts available

45 year old vehicle - 510 SW for Diamond Plate