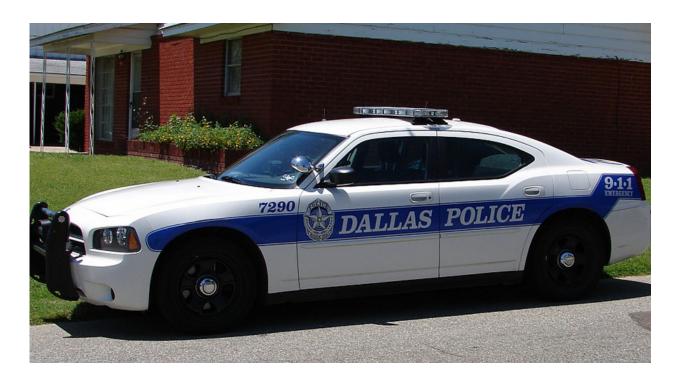

## **Police Vehicle Graphics**

POLICE VEHICLE GRAPHICS

With durable, high-quality 3M Films, your police vehicle graphics will look like new for years.

### **Law Enforcement Vehicles**

Make sure that your police force is visible and recognizable at all times. Create awareness and a strong visual identity with custom-designed police vehicle graphics and decals.

Permanent, moderate or easily removable films are available for each unique situation.

Regardless of your branding or campaign goals, starting with a good film foundation is critical.

When it comes time to removing or changing the film, it comes off easily and makes removal pain-free after the installation. Partial or full vehicle wraps available.