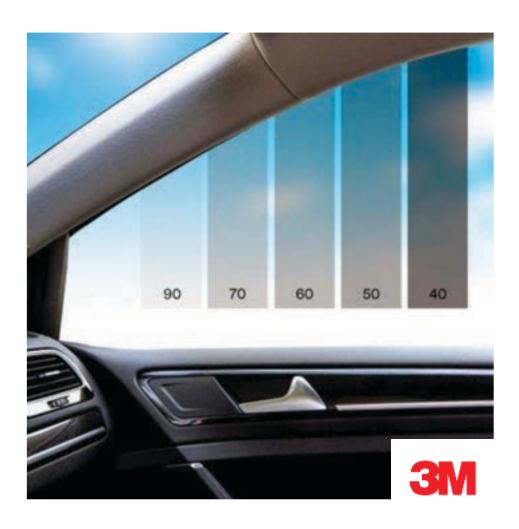

# 3M<sup>™</sup> Security Window Film

### Why Buy 3M™ Automotive Window Film

- Improve occupant comfort within the cab
- Glare reduction
- UV / Fade protection
- Aesthetics
- Privacy
- Security

## 3M™ Scotchshield Automotive Security Window Film

With