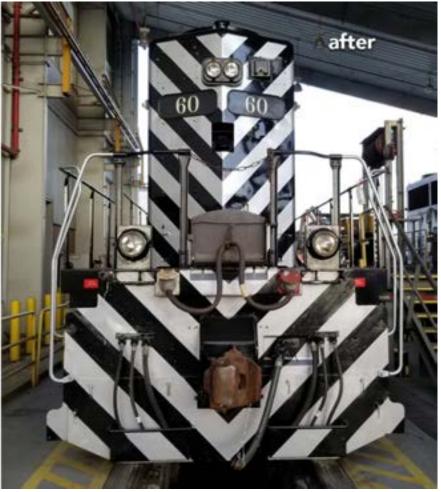

### **After Rebranding**

Livery wraps helps eliminate the need for paint and offers easier maintenance and repair. With wrapping, your design possibilities are unlimited. INPS can print high resolution images for your fleet so you are not limited to solid colors.

Transform your fleet while keeping your operations running smoothly.

INPS IS AN INPSGROUP COMPAN'