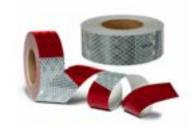

#### **3M™ Conspicuity Tape**

Stand out with reflective tape that will make your logo shine. Customize your fleet while increasing visibility with conspicuity tape featuring your logo. Promote your brand all over town and beyond with 3M<sup>TM</sup> Diamond Grade<sup>TM</sup> Conspicuity Tape Series 983.

3M<sup>™</sup> Flexible Prismatic Conspicuity Markings 913 Series 3M<sup>™</sup> Diamond Grade<sup>™</sup> Conspicuity Markings Series 973 3M<sup>™</sup> Diamond Grade<sup>™</sup> Conspicuity Markings Series 983 3M<sup>™</sup> Diamond Grade<sup>™</sup> Truck Conspicuity Marking Kit, 983-K3, for trailer (48 ft)