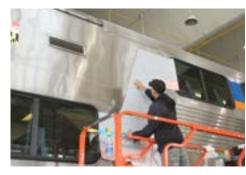

#### Installation

With expertise in installation, removal, partial, or full wraps, INPS leverages a robust network of 3M Preferred Installers across North America.

3M Preferred Installers are professional installers who pass unique 3M installation testing programs will be designated as the best in the business. If your installation skills need a little fine tuning, we can give you personalized advanced training to get you prepared for an installer testing program.

#### **Installation Training**

Our highly skilled, experienced team, provide INPS customers with custom out of the box solutions. As an industry recognized 3M preferred installer INPS can ensure successful graphic applications. INPS is an onsite ambassador in client relations with top quality craftsmanship and detailed communication.