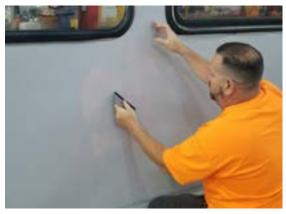

### Rebranding

Branding and logos through graphic design can effectively connect customers, employees, and prospective clients to your organization. INPS has a creative and experienced team available to assist in designing and illustrating your corporate vision. Our printing capabilities allow for high-resolution images to be incorporated into your fleet wrap.

- Colour Matching
- Vinyl Removal
- Film Application
- Decal Application