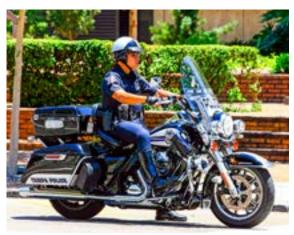

## **Specialty Vehicles**

Your image is extended to all assets in your fleet. Graphic films offer maximum versatility covering the span of vehicles from:

INPS works with all types of emergency vehicles.

- · Vans
- · Semi-trailers
- Utility Vehicles
- Passenger vehicle
- Watercrafts
- Motorcycles
- · Paddy Wagons

- · Armoured Vehicles
- Prison TransportVehicles
- Special ServiceVehicles

POLICE VEHICLE GRAPHICS