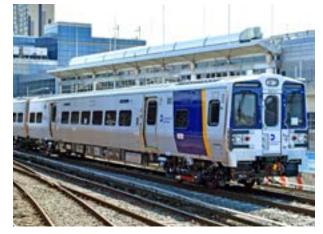

**Passenger Rail Graphics** 

**Railcar Corporate Branding** 

### **Conspicuity Markings**

Premier conspicuity solutions prioritizing safety and visibility. Our range includes top brands like 3M, Orafol, and Avery Dennison Reflective Tape, meeting FRA 224 regulations for railcar markings. Designed to enhance visibility, our tapes contribute to safer rail operations during limited visibility conditions.

3M<sup>™</sup> Flexible Prismatic Conspicuity Markings 913 Series 3M<sup>™</sup> Diamond Grade<sup>™</sup> Conspicuity Markings Series 973 3M<sup>™</sup> Diamond Grade<sup>™</sup> Conspicuity Markings Series 983 3M<sup>™</sup> Diamond Grade<sup>™</sup> Truck Conspicuity Marking Kit, 983-K3, for trailer (48 ft)