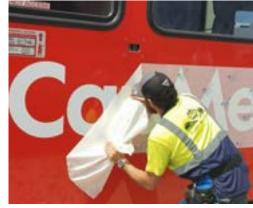

#### Installation

With expertise in installation, removal, partial, or full wraps, INPS leverages a robust network of 3M Preferred Installers across North America.

3M Preferred Installers are professional installers who pass unique 3M installation testing programs will be designated as the best in the business. If your installation skills need a little fine tuning, we can give you personalized advanced training to get you prepared for an installer testing program.

#### **Installation Training**

Our highly skilled, experienced team, provide INPS customers with custom out of the box solutions. As an industry recognized 3M preferred installer INPS can ensure successful graphic applications. INPS is an onsite ambassador in client relations with top quality craftsmanship and detailed communication.

If your crew of installers feel they need more training, they can become 3M certified. The 3M certification includes graphics applied to trailers, vans and cars.