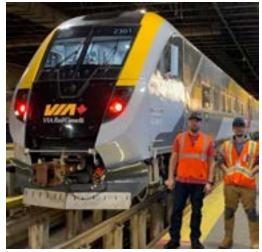

### **Conspicuity Markings**

Premier conspicuity solutions prioritizing safety and visibility. Our range includes top brands like 3M, Orafol, and Avery Dennison Reflective Tape, meeting FRA 224 regulations for railcar markings. Designed to enhance visibility, our tapes contribute to safer rail operations during limited visibility conditions.

3M<sup>™</sup> Flexible Prismatic Conspicuity Markings 913 Series 3M<sup>™</sup> Diamond Grade<sup>™</sup> Conspicuity Markings Series 973 3M<sup>™</sup> Diamond Grade<sup>™</sup> Conspicuity Markings Series 983 3M<sup>™</sup> Diamond Grade<sup>™</sup> Truck Conspicuity Marking Kit, 983-K3, for trailer (48 ft)