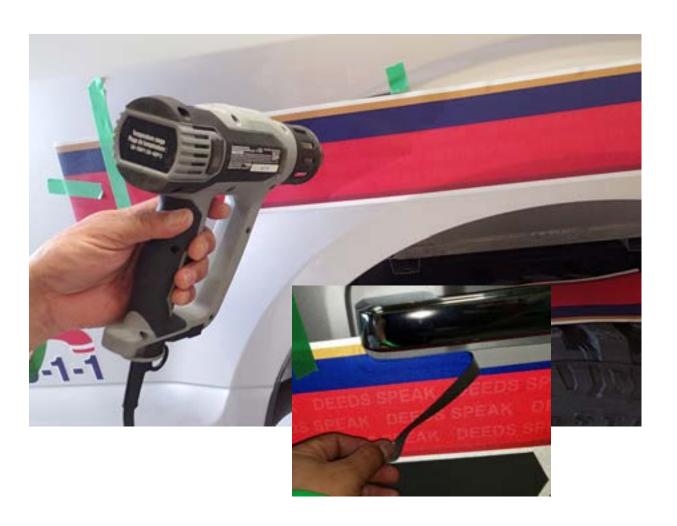

#### **Reflective Decals**

Enhance vehicles by adding reflective logos and slogans with 3M<sup>™</sup> Scotchlite<sup>™</sup> Removable Reflective Graphic Film with Comply<sup>™</sup> Adhesive 680CR. This film is a 7mil, retroreflective, flexible engineer-grade film designed to provide 24/7 visibility for branding and promoting safety.

It has an expected performance life of up to 9 years and has a removable, slideable, pressure activated adhesive and air release channels for easier installation.

# 3M<sup>™</sup> Scotchlite<sup>™</sup> Removable Reflective Graphic Film with Comply<sup>™</sup> Adhesive Series 680CR, IJ680CR

- Available in numerous colors, including black (which reflects white)
- Excellent angularity viewing
- Pressure-activated adhesive for easy sliding and tacking
- · Removable with heat
- For vertical, flat, curved or corrugated surfaces, with or without rivets
- Air release channels for fast and easy, bubble-free graphic installation