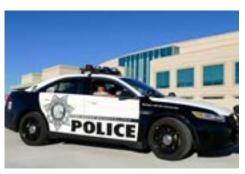

## **Police Vehicle Graphics**

POLICE VEHICLE GRAPHICS

With durable, high-quality 3M Films, your police vehicle graphics will look like new for years.

### **Law Enforcement Vehicles**

Make sure that your police force is visible and recognizable at all times. Create awareness and a strong visual identity with custom-designed police vehicle graphics and decals.