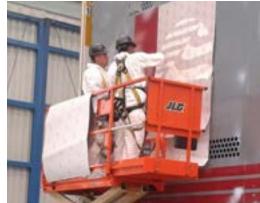

#### Installation

With expertise in installation, removal, partial, or full wraps, INPS leverages a robust network of 3M Preferred Installers across North America.

3M Preferred Installers are professional installers who pass unique 3M installation testing programs will be designated as the best in the business. If your installation skills need a little fine tuning, we can give you personalized advanced training to get you prepared for an installer testing program.

#### Installation

From graphics manufacturing to delivery and installation, INPS offers the best-in-class Graphics for Fleets.

- Vinyl Wraps
- · Vinyl Legends
- · Logos & Slogan Installation
- 3M Conspicuity
- Installation Training