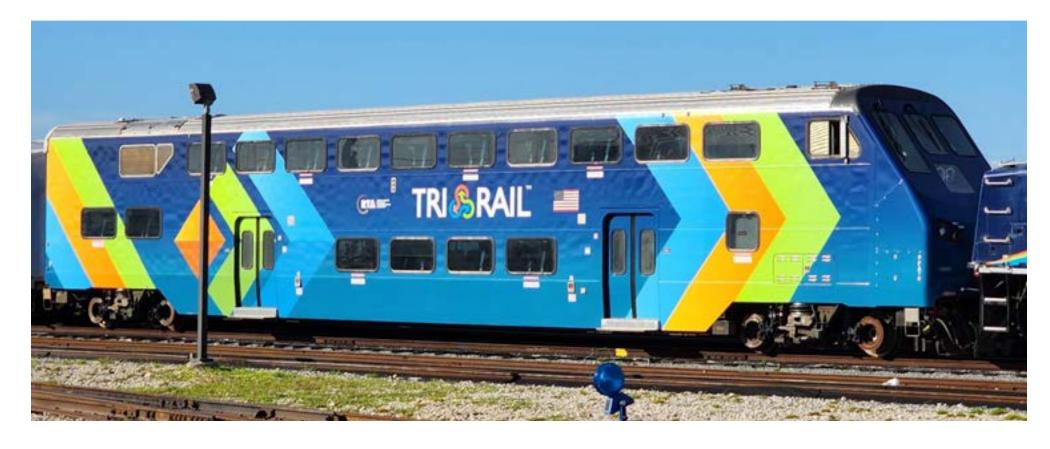

**Passenger Rail Graphics** 

**Railcar Corporate Branding** 

We offer complete Livery Wraps which eliminates the need for paint and offers easier maintenance and repair. With wrapping, your design possibilities are unlimited. INPS can print high resolution images for your fleet so you are not limited to solid colors.

### Rebranding

Branding and logos through graphic design can effectively connect customers, employees, and prospective clients to your organization. INPS has a creative and experienced team available to assist in designing and illustrating your corporate vision. Our printing capabilities allow for high-resolution images to be incorporated into your fleet wrap.

### **After Rebranding**

Livery wraps helps eliminate the need for paint and offers easier maintenance and repair. With wrapping, your design possibilities are unlimited. INPS can print high resolution images for your fleet so you are not limited to solid colors.