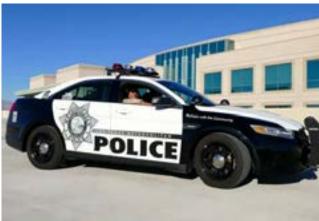

## **Police Vehicle Graphics**

POLICE VEHICLE GRAPHICS

With durable, high-quality 3M Films, your police vehicle graphics will look like new for years.

### **Law Enforcement Vehicles**

Make sure that your police force is visible and recognizable at all times. Create awareness and a strong visual identity with custom-designed police vehicle graphics and decals.

### 3M Reflective Material

INPS utilizes 3M<sup>TM</sup> reflective material to make sure that your police force is visible and recognizable at all times. Create awareness and a strong visual identity with custom-designed police vehicle graphics and decals that exceed NFPA 1901 standards.