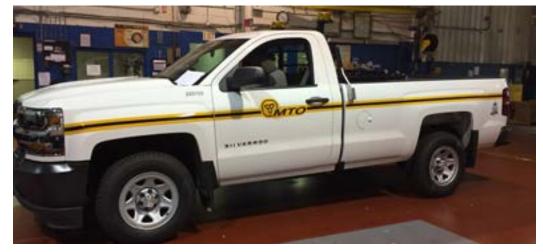

## **Police Vehicle Graphics**

POLICE VEHICLE GRAPHICS

With durable, high-quality 3M Films, your police vehicle graphics will look like new for years.

### **Law Enforcement Vehicles**

Make sure that your police force is visible and recognizable at all times. Create awareness and a strong visual identity with custom-designed police vehicle graphics and decals.