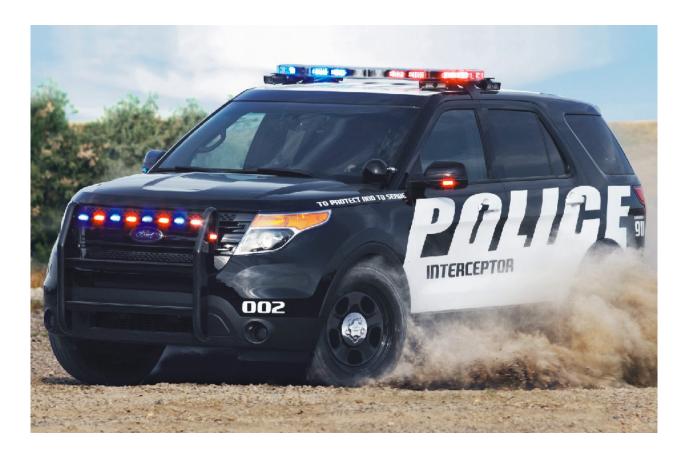

## **Police Vehicle Graphics**

POLICE VEHICLE GRAPHICS

With durable, high-quality 3M Films, your police vehicle graphics will look like new for years.

### **Law Enforcement Vehicles**

Make sure that your police force is visible and recognizable at all times. Create awareness and a strong visual identity with custom-designed police vehicle graphics and decals.

Permanent, moderate or easily removable films are available for each unique situation.

Regardless of your branding or campaign goals, starting with a good film foundation is critical.

When it comes time to removing or changing the film, it comes off easily and makes removal pain-free after the installation. Partial or full vehicle wraps available.