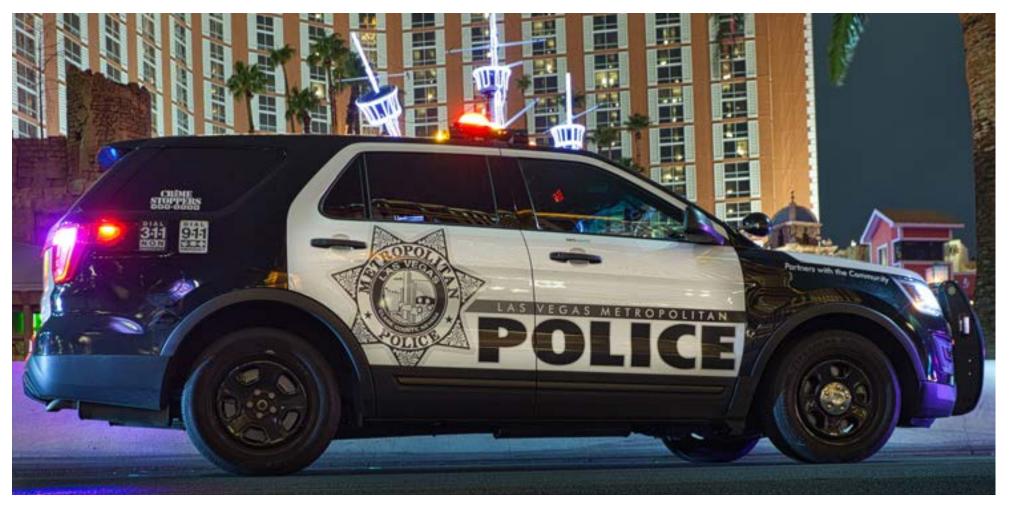

## **Police Vehicle Graphics**

POLICE VEHICLE GRAPHICS

With durable, high-quality 3M Films, your police vehicle graphics will look like new for years.

### **Law Enforcement Vehicles**

Make sure that your police force is visible and recognizable at all times. Create awareness and a strong visual identity with custom-designed police vehicle graphics and decals.

Permanent, moderate or easily removable films are available for each unique situation.

Regardless of your branding or campaign goals, starting with a good film foundation is critical.

When it comes time to removing or changing the film, it comes off easily and makes removal pain-free after the installation. Partial or full vehicle wraps available.