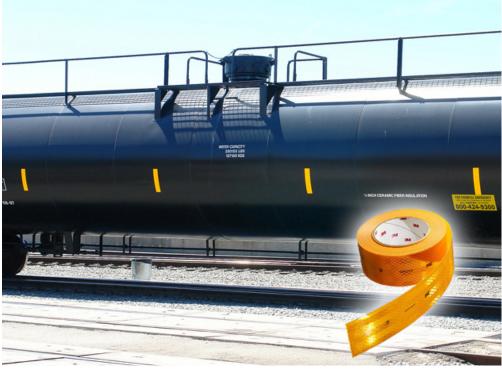

#### **3M™ Conspicuity Tape**

Stand out with reflective tape that will make your logo shine. Customize your fleet while increasing visibility with conspicuity tape featuring your logo. Promote your brand all over town and beyond with 3M<sup>TM</sup> Diamond Grade<sup>TM</sup> Conspicuity Tape Series 983.

### **Conspicuity Markings**

Premier conspicuity solutions prioritizing safety and visibility. Our range includes top brands like 3M, Orafol, and Avery Dennison Reflective Tape, meeting FRA 224 regulations for railcar markings. Designed to enhance visibility, our tapes contribute to safer rail operations during limited visibility conditions.

3M<sup>™</sup> Flexible Prismatic Conspicuity Markings 913 Series 3M<sup>™</sup> Diamond Grade<sup>™</sup> Conspicuity Markings Series 973 3M<sup>™</sup> Diamond Grade<sup>™</sup> Conspicuity Markings Series 983 3M<sup>™</sup> Diamond Grade<sup>™</sup> Truck Conspicuity Marking Kit, 983-K3, for trailer (48 ft)