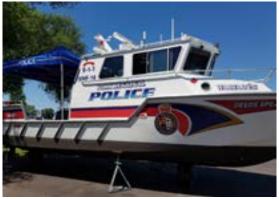

## **Specialty Vehicles**

Your image is extended to all assets in your fleet. Graphic films offer maximum versatility covering the span of vehicles from:

INPS works with all types of emergency vehicles.

- · Vans
- · Semi-trailers
- Utility Vehicles
- Passenger vehicle
- Watercrafts
- Motorcycles
- · Paddy Wagons

- · Armoured Vehicles
- Prison TransportVehicles
- Special ServiceVehicles

POLICE VEHICLE GRAPHICS