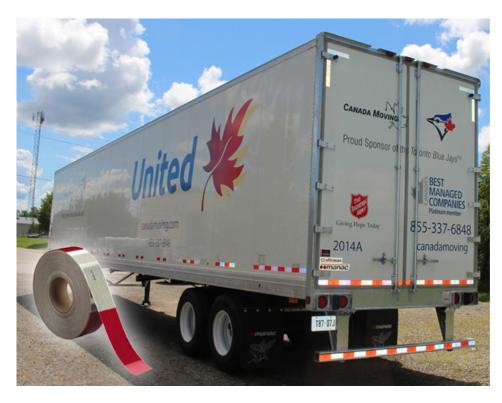

#### **Safety Markings**

We provide premier conspicuity solutions prioritizing fleet safety and visibility.

Our range includes top brands like 3M<sup>™</sup>,

Orafol, and Avery Dennison Reflective Tape.

Designed to enhance visibility, our tapes contribute to safer vehicle operations during limited visibility conditions.

### **Conspicuity Markings**

Premier conspicuity solutions prioritizing safety and visibility. Our range includes top brands like 3M, Orafol, and Avery Dennison Reflective Tape, meeting FRA 224 regulations for railcar markings. Designed to enhance visibility, our tapes contribute to safer rail operations during limited visibility conditions.