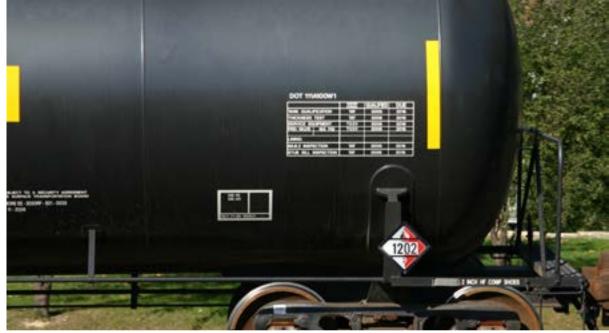

### **Conspicuity Markings**

Premier conspicuity solutions prioritizing safety and visibility. Our range includes top brands like 3M, Orafol, and Avery Dennison Reflective Tape, meeting FRA 224 regulations for railcar markings. Designed to enhance visibility, our tapes contribute to safer rail operations during limited visibility conditions.

3M<sup>™</sup> Flexible Prismatic Conspicuity Markings 913 Series 3M<sup>™</sup> Diamond Grade<sup>™</sup> Conspicuity Markings Series 973 3M<sup>™</sup> Diamond Grade<sup>™</sup> Conspicuity Markings Series 983 3M<sup>™</sup> Diamond Grade<sup>™</sup> Truck Conspicuity Marking Kit, 983-K3, for trailer (48 ft)