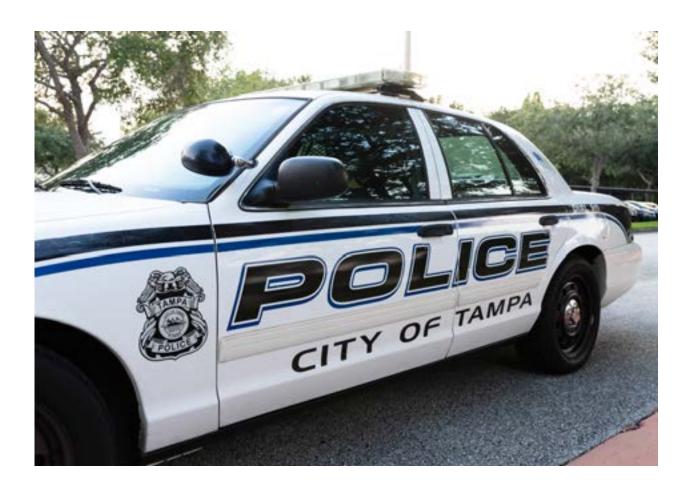

## **Police Vehicle Graphics**

POLICE VEHICLE GRAPHICS

With durable, high-quality 3M Films, your police vehicle graphics will look like new for years.

### **Law Enforcement Vehicles**

Make sure that your police force is visible and recognizable at all times. Create awareness and a strong visual identity with custom-designed police vehicle graphics and decals.

### 3M Reflective Material

INPS utilizes 3M<sup>TM</sup> reflective material to make sure that your police force is visible and recognizable at all times. Create awareness and a strong visual identity with custom-designed police vehicle graphics and decals that exceed NFPA 1901 standards.