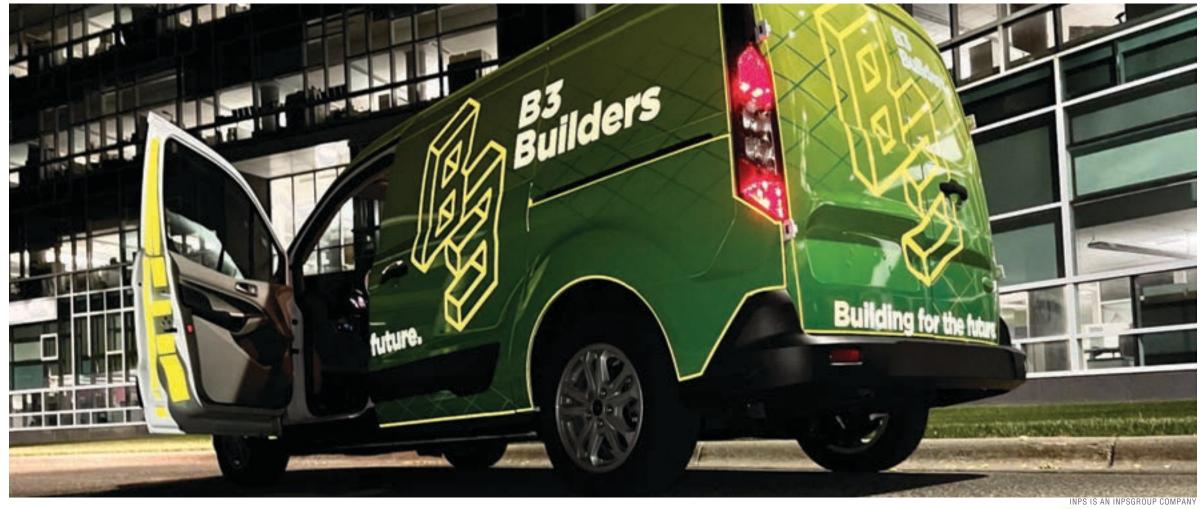

#### **Fleet Graphics**

Fleet Graphics Journey

Branding

Vinyl Wraps

Overlaminates & Anti Graffiti Film

Lettering & Logos

Reflective Decals

Safety Markings

#### **Fleet Branding**

Depending on your application you can choose between – Digital Printed Graphics, Screen Printed Graphics and Vinyl Cut Graphics.

- Vinyl Graphics
- Lettering & Logos
- Reflective Decals
- Safety Markings

#### **Fleet Branding**

The impact of high quality 3M<sup>™</sup> films offer maximum durability and allows you to get the most from your Fleet graphics. INPS offers faster installation and removal to make a project more efficient by minimizing equipment downtime.