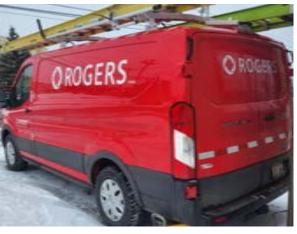

## **Police Vehicle Graphics**

POLICE VEHICLE GRAPHICS

With durable, high-quality 3M Films, your police vehicle graphics will look like new for years.

### **Law Enforcement Vehicles**

Make sure that your police force is visible and recognizable at all times. Create awareness and a strong visual identity with custom-designed police vehicle graphics and decals.

Permanent, moderate or easily removable films are available for each unique situation.

Regardless of your branding or campaign goals, starting with a good film foundation is critical.

When it comes time to removing or changing the film, it comes off easily and makes removal pain-free after the installation. Partial or full vehicle wraps available.