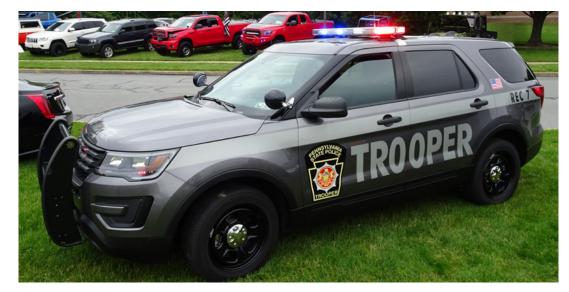

## **Upfitters & Outfitters**

Specializing in custom vehicle design and upfitting services for police fleets, including patrol cars, investigation units, surveillance vehicles and more. Whatever quantity or model of your new vehicle purchase, INPS has you covered.

Whether INPS supplies the decals to your installation crew, or your decal procurement includes installation you can rely on INPS for quality and on-time delivery.

- Custom Police Decals and Graphics
- New Police Vehicle Decal Program
- 3M Reflective Material
- 3M™ MCS™ Warranty