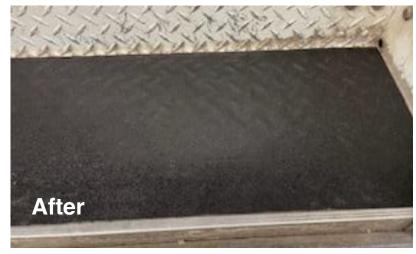

## **Steel Fireproof Placards**

Fire-resistant hazmat placards

Steel placards with cut-out numbers

Stays legible in emergency situations

Don't compromise on safety, use the placards that set the standard.

- · Steel
- Durable
- Resist flame and high heat
- Fire resistant
- Customizable
- Bulk discounts available

45 year old vehicle - 510 SW for Diamond Plate