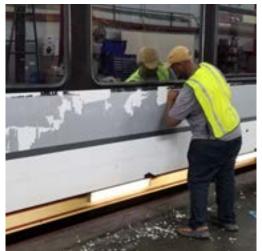

#### **Before Rebranding**

#### Looking to Rebrand?

INPS is your premier partner for vehicle branding solutions. With expertise in installation, removal, partial, or full wraps, we leverage a robust network of 3M<sup>TM</sup> Preferred Installers across North America.

We offer complete Livery Wraps which eliminates the need for paint and offers easier maintenance and repair. With wrapping, your design possibilities are unlimited. INPS can print high resolution images for your fleet so you are not limited to solid colors.