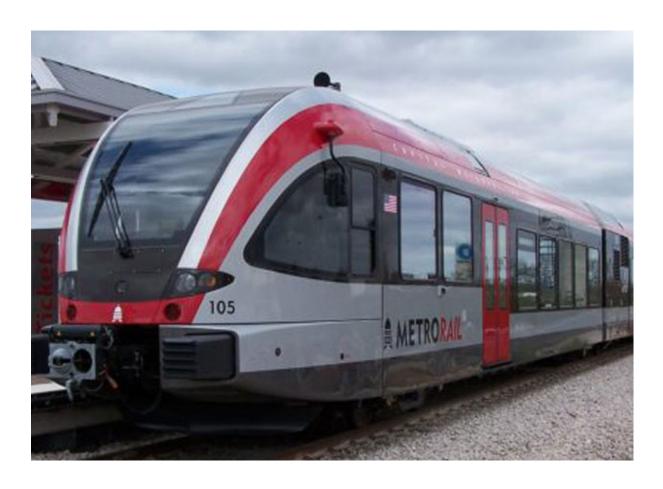

e you looking for install training for your team to apply graphics on your fleets? Let INPS install one or two vehicles and then we can train your staff to apply the rest.

#### **Education includes:**

- 1. Material education specific for 3M<sup>™</sup> Scotchlite<sup>™</sup> Reflective Graphic Film Series 680
- 2. Installation Tools
- 3. Preparing the Surface soap and water / alcohol
- 4. Installing Large, Pre-spaced Graphics, Striping, Shields, Reflective Tape















#### Installation

From graphics manufacturing to delivery and installation, INPS offers the best-in-class Graphics for Fleets.

- Vinyl Wraps
- · Vinyl Legends
- · Logos & Slogan Installation
- 3M Conspicuity
- Installation Training





#### **Onsite installation available**





INPS IS AN INPSGROUP COMPANY







#### **Before Rebranding**

#### Looking to Rebrand?

INPS is your premier partner for vehicle branding solutions. With expertise in installation, removal, partial, or full wraps, we leverage a robust network of 3M<sup>TM</sup> Preferred Installers across North America.

We offer complete Livery Wraps which eliminates the need for paint and offers easier maintenance and repair. With wrapping, your design possibilities are unlimited. INPS can print high resolution images for your fleet so you are not limited to solid colors.

















### Rebranding

Branding and logos through graphic design can effectively connect customers, employees, and prospective clients to your organization. INPS has a creative and experienced team available to assist in designing and illustrating your corpo