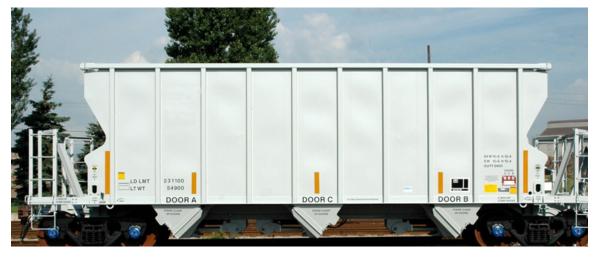

### **Conspicuity Markings**

Premier conspicuity solutions prioritizing safety and visibility. Our range includes top brands like 3M, Orafol, and Avery Dennison Reflective Tape, meeting FRA 224 regulations for railcar markings. Designed to enhance visibility, our tapes contribute to safer rail operations during limited visibility conditions.

3M<sup>™</sup> Flexible Prismatic Conspicuity Markings 913 Series 3M<sup>™</sup> Diamond Grade<sup>™</sup> Conspicuity Markings Series 973 3M<sup>™</sup> Diamond Grade<sup>™</sup> Conspicuity Markings Series 983 3M<sup>™</sup> Diamond Grade<sup>™</sup> Truck Conspicuity Marking Kit, 983-K3, for trailer (48 ft)