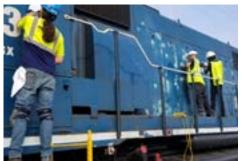

#### Installation

With expertise in installation, removal, partial, or full wraps, INPS leverages a robust network of 3M Preferred Installers across North America.

3M Preferred Installers are professional installers who pass unique 3M installation testing programs will be designated as the best in the business. If your installation skills need a little fine tuning, we can give you personalized advanced training to get you prepared for an installer testing program.

#### **Installation Training**

Our highly skilled, experienced team, provide INPS customers with custom out of the box solutions. As an industry recognized 3M preferred installer INPS can ensure successful graphic applications. INPS is an onsite ambassador in client relations with top quality craftsmanship and detailed communication.

#### Looking to Rebrand?

INPS is your premier partner for vehicle branding solutions. With expertise in installation, removal, partial, or full wraps, we leverage a robust network of 3M<sup>TM</sup> Preferred Installers across North America.