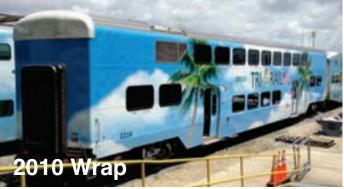

### **After Rebranding**

Livery wraps helps eliminate the need for paint and offers easier maintenance and repair. With wrapping, your design possibilities are unlimited. INPS can print high resolution images for your fleet so you are not limited to solid colors.