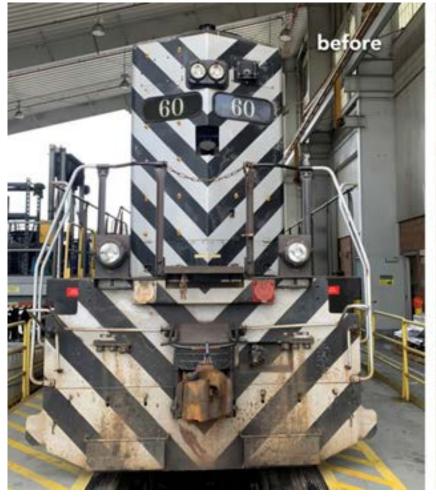

#### **Before Rebranding**

#### Looking to Rebrand?

INPS is your premier partner for vehicle branding solutions. With expertise in installation, removal, partial, or full wraps, we leverage a robust network of 3M<sup>TM</sup> Preferred Installers across North America.

We offer complete Livery Wraps which eliminates the need for paint and offers easier maintenance and repair. With wrapping, your design possibilities are unlimited. INPS can print high resolution images for your fleet so you are not limited to solid colors.