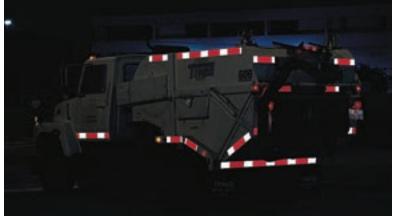

## Reflective markings keep vehicles visible.

#### **Safety Markings**

We provide premier conspicuity solutions prioritizing fleet safety and visibility.

Our range includes top brands like 3M<sup>™</sup>,

Orafol, and Avery Dennison Reflective Tape.

Designed to enhance visibility, our tapes contribute to safer vehicle operations during limited visibility conditions.

#### **3M™ Conspicuity Tape**

Stand out with reflective tape that will make your logo shine. Customize your fleet while increasing visibility with conspicuity tape featuring your logo. Promote your brand all over town and beyond with 3M<sup>TM</sup> Diamond Grade<sup>TM</sup> Conspicuity Tape Series 983.

### **Conspicuity Markings**

Premier conspicuity solutions prioritizing safety and visibility. Our range includes top brands like 3M, Orafol, and Avery Dennison Reflective Tape, meeting FRA 224 regulations for railcar markings. Designed to enhance visibility, our tapes contribute to safer rail operations during limited visibility conditions.

### **Custom Markings**

**Customized conspicuity. Optimize visibility.** 

3M<sup>™</sup> custom logo tape is available for conspicuity for regulated DOT vehicles.
Conspicuity tape on regulated DOT vehicles has significantly omproved safety and reduced fatal collisions.