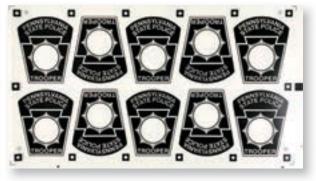

## **Police Vehicle Graphics**

POLICE VEHICLE GRAPHICS

With durable, high-quality 3M Films, your police vehicle graphics will look like new for years.

### **Law Enforcement Vehicles**

Make sure that your police force is visible and recognizable at all times. Create awareness and a strong visual identity with custom-designed police vehicle graphics and decals.

## **Upfitters & Outfitters**

Specializing in custom vehicle design and upfitting services for police fleets, including patrol cars, investigation units, surveillance vehicles and more. Whatever quantity or model of your new vehicle purchase, INPS has you covered.

Whether INPS supplies the decals to your installation crew, or your decal procurement includes installation you can rely on INPS for quality and on-time delivery.

- Custom Police Decals and Graphics
- New Police Vehicle Decal Program
- 3M Reflective Material
- 3M™ MCS™ Warranty

# New Police Vehicle Decal Program

Whatever quantity or model of your new vehicle purchase, rest assure INPS has you covered. Whether INPS supplies the decals to your installation crew or your decal procurement includes installation you can rely on INPS for quality and on-time delivery.