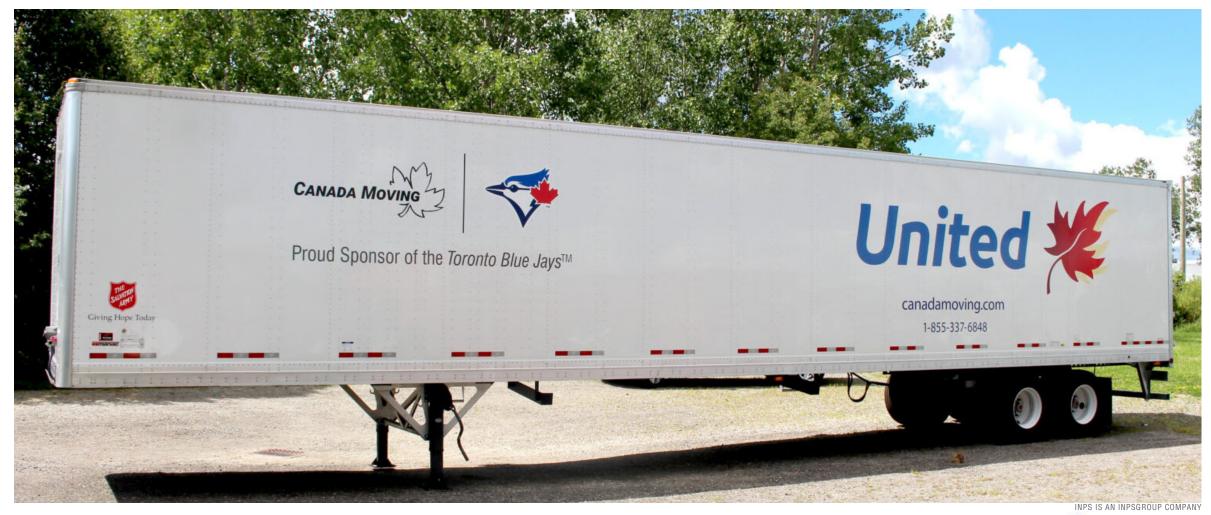

#### **Fleet Graphics**

Fleet Graphics Journey

Branding

Vinyl Wraps

Overlaminates & Anti Graffiti Film

Lettering & Logos

Reflective Decals

Safety Markings

#### **Fleet Branding**

Depending on your application you can choose between – Digital Printed Graphics, Screen Printed Graphics and Vinyl Cut Graphics.

- Vinyl Graphics
- Lettering & Logos
- Reflective Decals
- Safety Markings

#### **Fleet Branding**

The impact of high quality 3M<sup>™</sup> films offer maximum durability and allows you to get the most from your Fleet graphics. INPS offers faster installation and removal to make a project more efficient by minimizing equipment downtime.