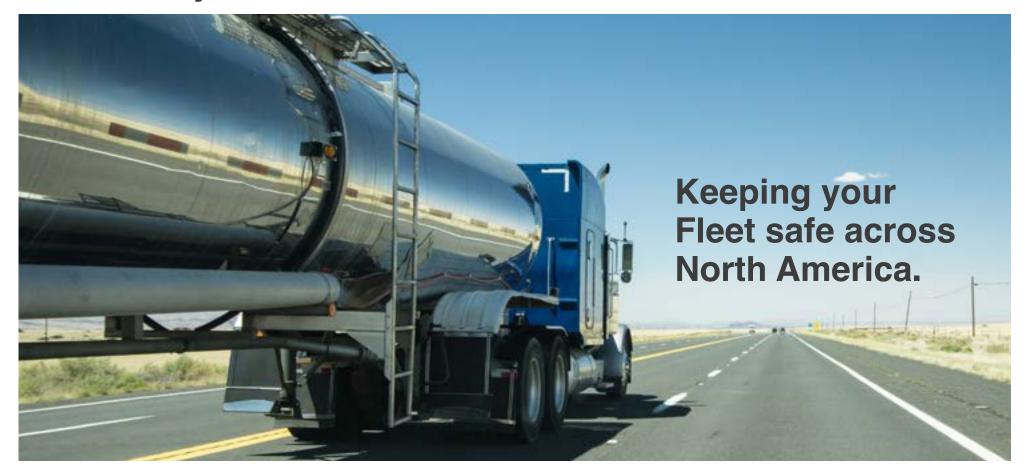

## **Steel Fireproof Placards**

Fire-resistant hazmat placards

Steel placards with cut-out numbers

Stays legible in emergency situations

Don't compromise on safety, use the placards that set the standard.

- · Steel
- Durable
- Resist flame and high heat
- Fire resistant
- Customizable
- Bulk discounts available

45 year old vehicle - 510 SW for Diamond Plate