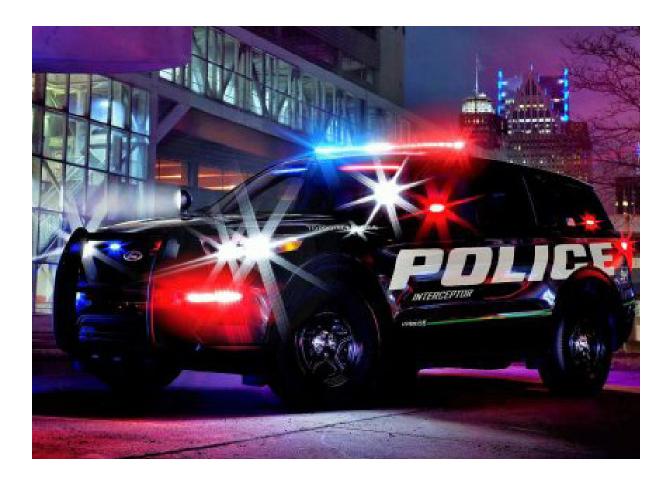

## **Police Vehicle Graphics**

POLICE VEHICLE GRAPHICS

With durable, high-quality 3M Films, your police vehicle graphics will look like new for years.

### **Law Enforcement Vehicles**

Make sure that your police force is visible and recognizable at all times. Create awareness and a strong visual identity with custom-designed police vehicle graphics and decals.

Permanent, moderate or easily removable films are available for each unique situation.

Regardless of your branding or campaign goals, starting with a good film foundation is critical.

When it comes time to removing or changing the film, it comes off easily and makes removal pain-free after the installation. Partial or full vehicle wraps available.