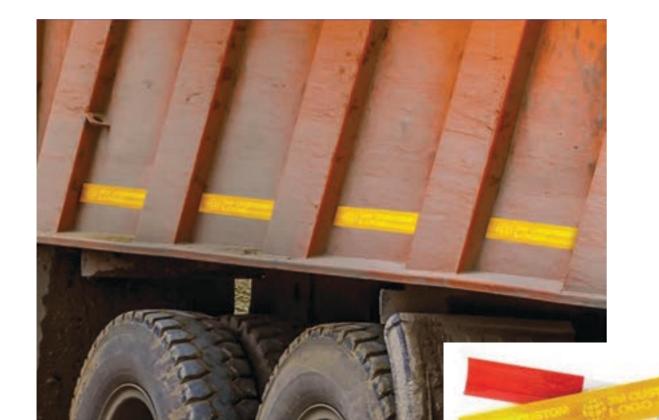

#### **Fleet Graphics**

Fleet Graphics Journey

Branding

Vinyl Wraps

Overlaminates & Anti Graffiti Film

Lettering & Logos

Reflective Decals

Safety Markings

Conspicuity Markings (913, 973, 983)

Kitting

Installation

#### **Reflective Decals**

Enhance vehicles by adding reflective logos and slogans with 3M<sup>™</sup> Scotchlite<sup>™</sup> Removable Reflective Graphic Film with Comply<sup>™</sup> Adhesive 680CR. This film is a 7mil, retroreflective, flexible engineer-grade film designed to provide 24/7 visibility for branding and promoting safety.

#### **Safety Markings**

We provide premier conspicuity solutions prioritizing fleet safety and visibility.

Our range includes top brands like 3M<sup>™</sup>,

Orafol, and Avery Dennison Reflective Tape.

Designed to enhance visibility, our tapes contribute to safer vehicle operations during limited visibility conditions.