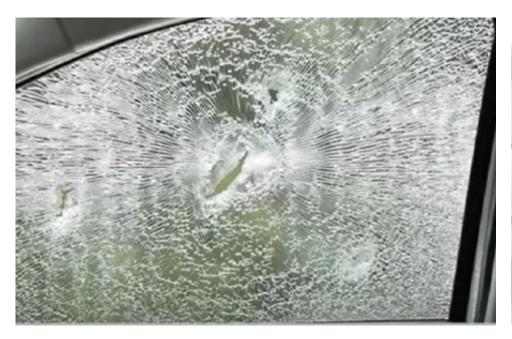

# 3M<sup>™</sup> Security Window Film

### Why Buy 3M™ Automotive Window Film

- Improve occupant comfort within the cab
- Glare reduction
- UV / Fade protection
- Aesthetics
- Privacy
- Security

## 3M™ Scotchshield Automotive Security Window Film

With