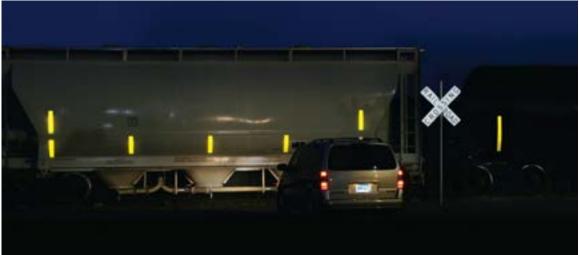

## Reflective markings keep vehicles visible.

#### **Safety Markings**

We provide premier conspicuity solutions prioritizing fleet safety and visibility.

Our range includes top brands like 3M<sup>™</sup>,

Orafol, and Avery Dennison Reflective Tape.

Designed to enhance visibility, our tapes contribute to safer vehicle operations during limited visibility conditions.

#### **3M™ Conspicuity Tape**

Stand out with reflective tape that will make your logo shine. Customize your fleet while increasing visibility with conspicuity tape featuring your logo. Promote your brand all over town and beyond with 3M<sup>TM</sup> Diamond Grade<sup>TM</sup> Conspicuity Tape Series 983.