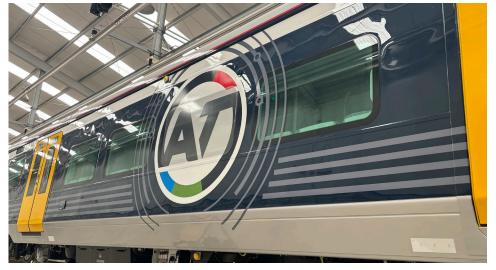

#### **Project Overview:**

CAF manufactured 70 passenger train cars at its plant near Mexico City. INPS contributed to this project by supplying interior and exterior decals, as well as window film for the windows and doors. All products were manufactured at INPS.

### Challenge:

- 1. Meeting delivery deadlines.
- 2. Coordinating the overall size and location of the exterior graphics, which consisted of four pieces that needed precise alignment.

#### **Scope of Project:**

- Exterior Decal Kits
- Large Vinyl Logos
- · Interior Wayfinding

- Transit Map Decals
- · 3M™ Safety & Security Window
- Film Safety S40

Your single source graphic solution.

INPS IS AN INPS GROUP COMPANY