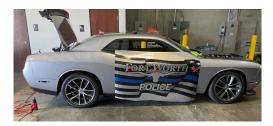

### **Project Overview:**

The City of Forth Worth was looking to mock up their Dodge Challenger with eye-catching graphics. They wanted the whole side to be wrapped with a US blue line flag waving with the shadow of the Forth Worth logo. They also requested to have the national law enforcement officers memorial fund logo and a photo as a background on the trunk.

#### Solution:

A Crysler Dodgec 333 template was provided for the mock up. Our Graphic Design team was put to work sourcing images. Once the artwork was approved a small sample was printed to send to the customer for art approval.