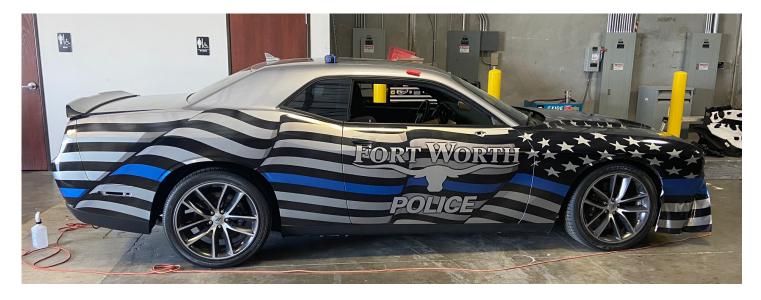

### **Project Overview:**

The City of Forth Worth was looking to mock up their Dodge Challenger with eye-catching graphics. They wanted the whole side to be wrapped with a US blue line flag waving with the shadow of the Forth Worth logo. They also requested to have the national law enforcement officers memorial fund logo and a photo as a background on the trunk.

#### Solution:

A Crysler Dodgec 333 template was provided for the mock up. Our Graphic Design team was put to work sourcing images. Once the artwork was approved a small sample was printed to send to the customer for art approval.