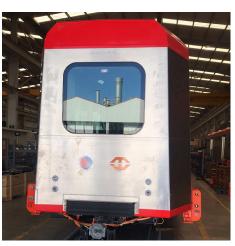

#### **Project Overview:**

INPS was tasked to supply a transparent product to protect the window on the transit cars.

#### Challenge:

To offset damaged graffiti to the glass windows. The film can be easily removed and replaced vs the cost of replacement glass.

#### Solution:

Supplied and installed single ply window film. INPS also supplied car numbers, logos and safety decals. Interior door covers, safety walk etc. Each transit car was completed and shipped.