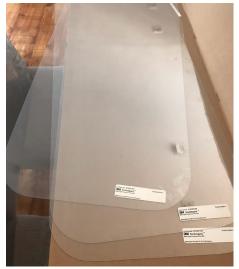

#### Solution:

Supplied and installed single ply window film. INPS also supplied car numbers, logos and safety decals. Interior door covers, safety walk etc. Each transit car was completed and shipped.