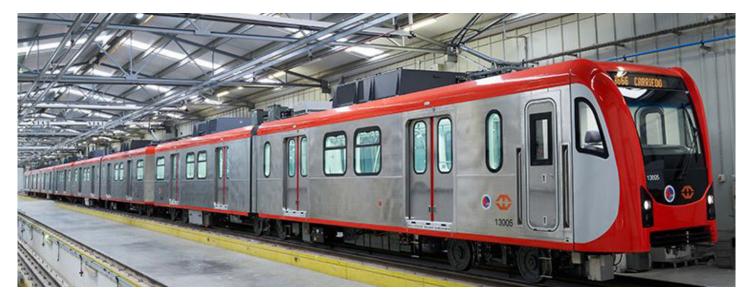

# Manila Line

CAF is the global train manufacturer who built the trains, with locations in Mexico.

Project Details: Location: Mexico

#### Scope of Project:

- 30 trains x 8 cars per train
- 240 train cars