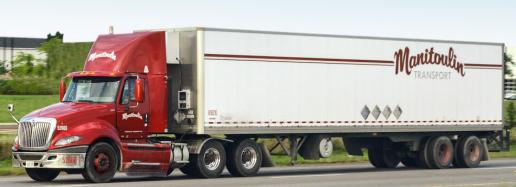

### **Project Overview:**

INPS Graphics manufactures Fleet Graphics for Manitoulin Transport. Graphics include: Logos, Trailer Stripes, Unit Numbers, Reflective Logos, Cab Door Graphics, Rear Door Decals, Trailer Decals.

## Challenge:

There are many different types of trucks. The trucks differ in size, door type and refrigeration option. Each truck type requires different signage and decals.

## **Scope of Project:**

- · Vinyl letters
- · Paint stencils
- Screen printed reflective logos
- Styrene signage
- Inspection decals

- · Safety decals
- · Trailer banners for refrigerated units
- · HDPE signage with reflective graphics
- GVW decals
- Striping