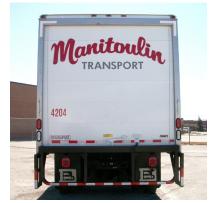

### **Project Overview:**

INPS Graphics manufactures Fleet Graphics for Manitoulin Transport. Graphics include: Logos, Trailer Stripes, Unit Numbers, Reflective Logos, Cab Door Graphics, Rear Door Decals, Trailer Decals.

## **Scope of Project:**

- · Vinyl letters
- · Paint stencils
- Screen printed reflective logos
- Styrene signage
- Inspection decals

- · Safety decals
- · Trailer banners for refrigerated units
- · HDPE signage with reflective graphics
- GVW decals
- Striping