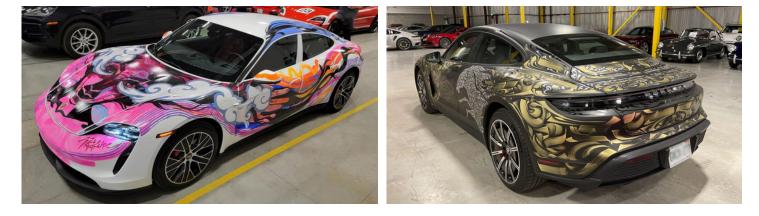

#### **Project Overview:**

INPS was serviced to wrap a Porsche prior to a competitive artistic paint challenge. After the porsches were painted by an artist, INPS was serviced to wrap a protective film over the painted Porsches.

## Solution:

- 1. Using 3M's 2080 series of wrap films, we were able to wrap a white Porsche in matte white and a black Porsche in matte black. The matte surface provides an ideal surface on which to use water based paints
- 2. Using 3M's IJ180-114 clear film with comply technology, we were able to apply the film dry and preserve the water based artwork underneath essentially encapsulating the artwork.