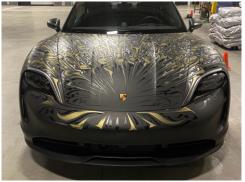

#### **Project Overview:**

INPS was serviced to wrap a Porsche prior to a competitive artistic paint challenge. After the porsches were painted by an artist, INPS was serviced to wrap a protective film over the painted Porsches.

## Solution:

- 1. Using 3M's 2080 series of wrap films, we were able to wrap a white Porsche in matte white and a black Porsche in matte black. The matte surface provides an ideal surface on which to use water based paints
- 2. Using 3M's IJ180-114 clear film with comply technology, we were able to apply the film dry and preserve the water based artwork underneath essentially encapsulating the artwork.